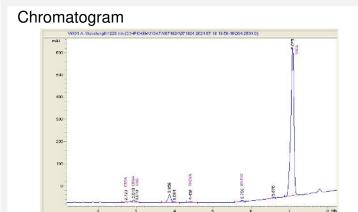

## Cannabinoid Profile by HPLC

0.26%

Delta-9-THC

0.00%

28.67%

**Total Cannabinoids** 

| Cannabinoid                     | % wt  | mg/g   |
|---------------------------------|-------|--------|
| CBDA                            | 0.053 | 0.53   |
| CBGA                            | 0.283 | 2.83   |
| CBG                             | 0.091 | 0.91   |
| THCVa                           | 0.179 | 1.79   |
| Delta-9-THC                     | 0.262 | 2.62   |
| THCA                            | 27.81 | 278.06 |
| Total Cannabinoids              | 28.67 | 286.7  |
| Calculated Total THC            | 24.65 | 246.48 |
| Calculated CBD Yield            | 0.05  | 0.46   |
| 0.1.1.1.7.1.7100.1.00.7100.7710 |       |        |