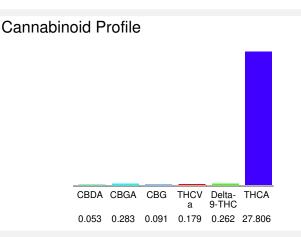

## Cannabinoid Profile by HPLC

0.26%

Delta-9-THC

0.00%

28.67%

**Total Cannabinoids** 

| Cannabinoid                     | % wt  | mg/g   |
|---------------------------------|-------|--------|
| CBDA                            | 0.053 | 0.53   |
| CBGA                            | 0.283 | 2.83   |
| CBG                             | 0.091 | 0.91   |
| THCVa                           | 0.179 | 1.79   |
| Delta-9-THC                     | 0.262 | 2.62   |
| THCA                            | 27.81 | 278.06 |
| Total Cannabinoids              | 28.67 | 286.7  |
| Calculated Total THC            | 24.65 | 246.48 |
| Calculated CBD Yield            | 0.05  | 0.46   |
| 0.1.1.1.7.1.7100.1.00.7100.7710 |       |        |